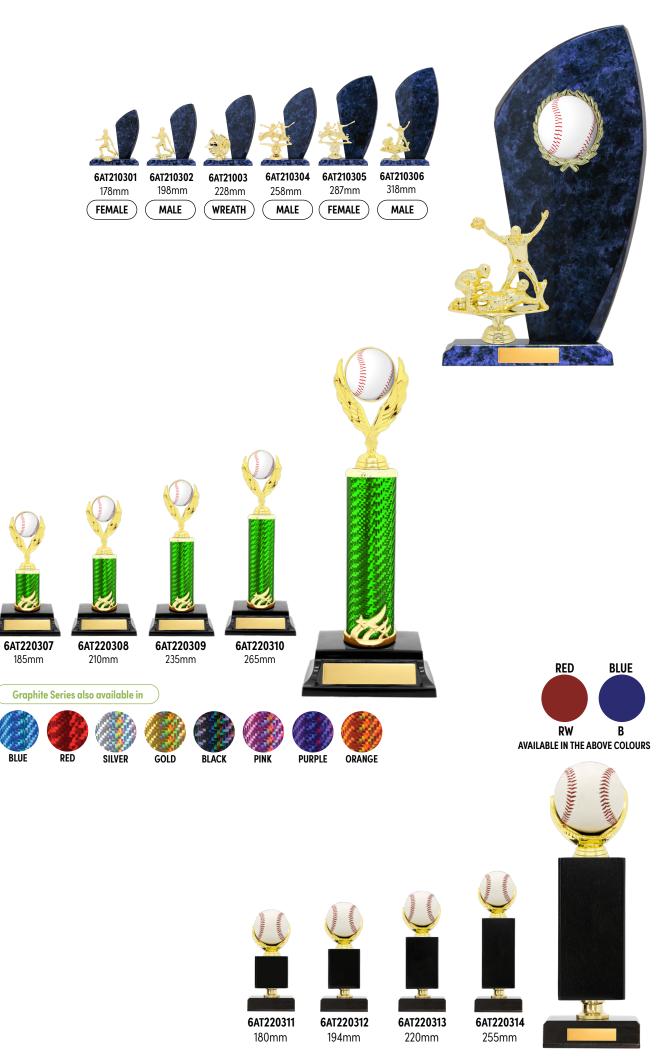

## BASEBALL/SOFTBALL

MR9130G D-50x40mm

**MR9130S** D-50x40mm Square Engraving Space 32x32mm

MR9130B D-50x40mm 

RIB - B

RIB - BG RIB - BM

RIB - BW

RIB - DB