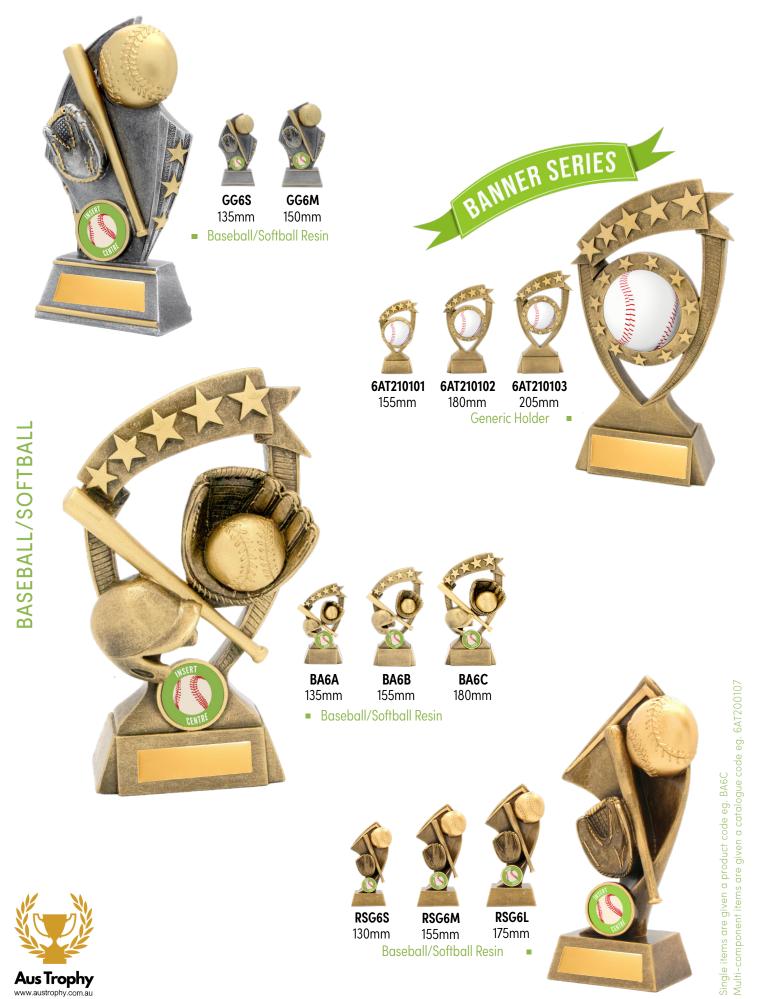

## BASEBALL/SOFTBALL

MR9130G D-50x40mm

**MR9130S** D-50x40mm Square Engraving Space 32x32mm

MR9130B D-50x40mm 

RIB - B

RIB - BG RIB - BM

RIB - BW

RIB - DB