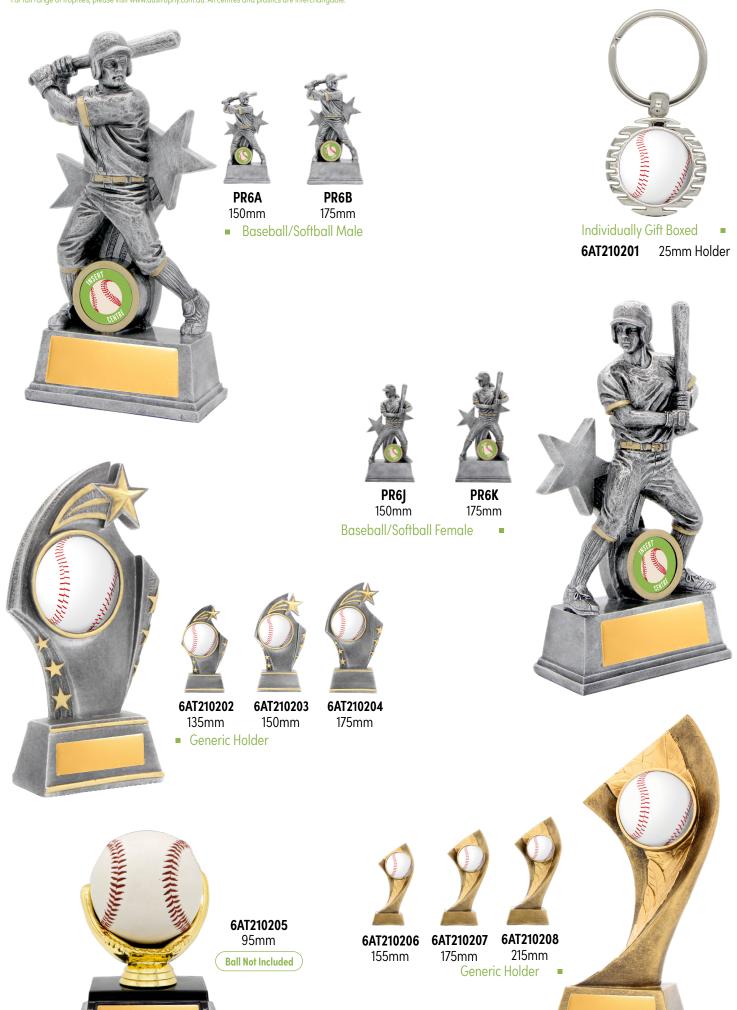

## BASEBALL/SOFTBALL

MR9130G D-50x40mm

**MR9130S** D-50x40mm Square Engraving Space 32x32mm

MR9130B D-50x40mm 

RIB - B

RIB - BG RIB - BM

RIB - BW

RIB - DB