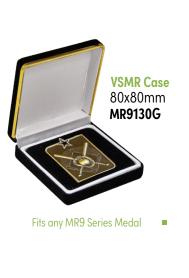

## BASEBALL/SOFTBALL

MR9130G D-50x40mm

**MR9130S** D-50x40mm Square Engraving Space 32x32mm

MR9130B D-50x40mm 

RIB - B

RIB - BG RIB - BM

RIB - BW

RIB - DB